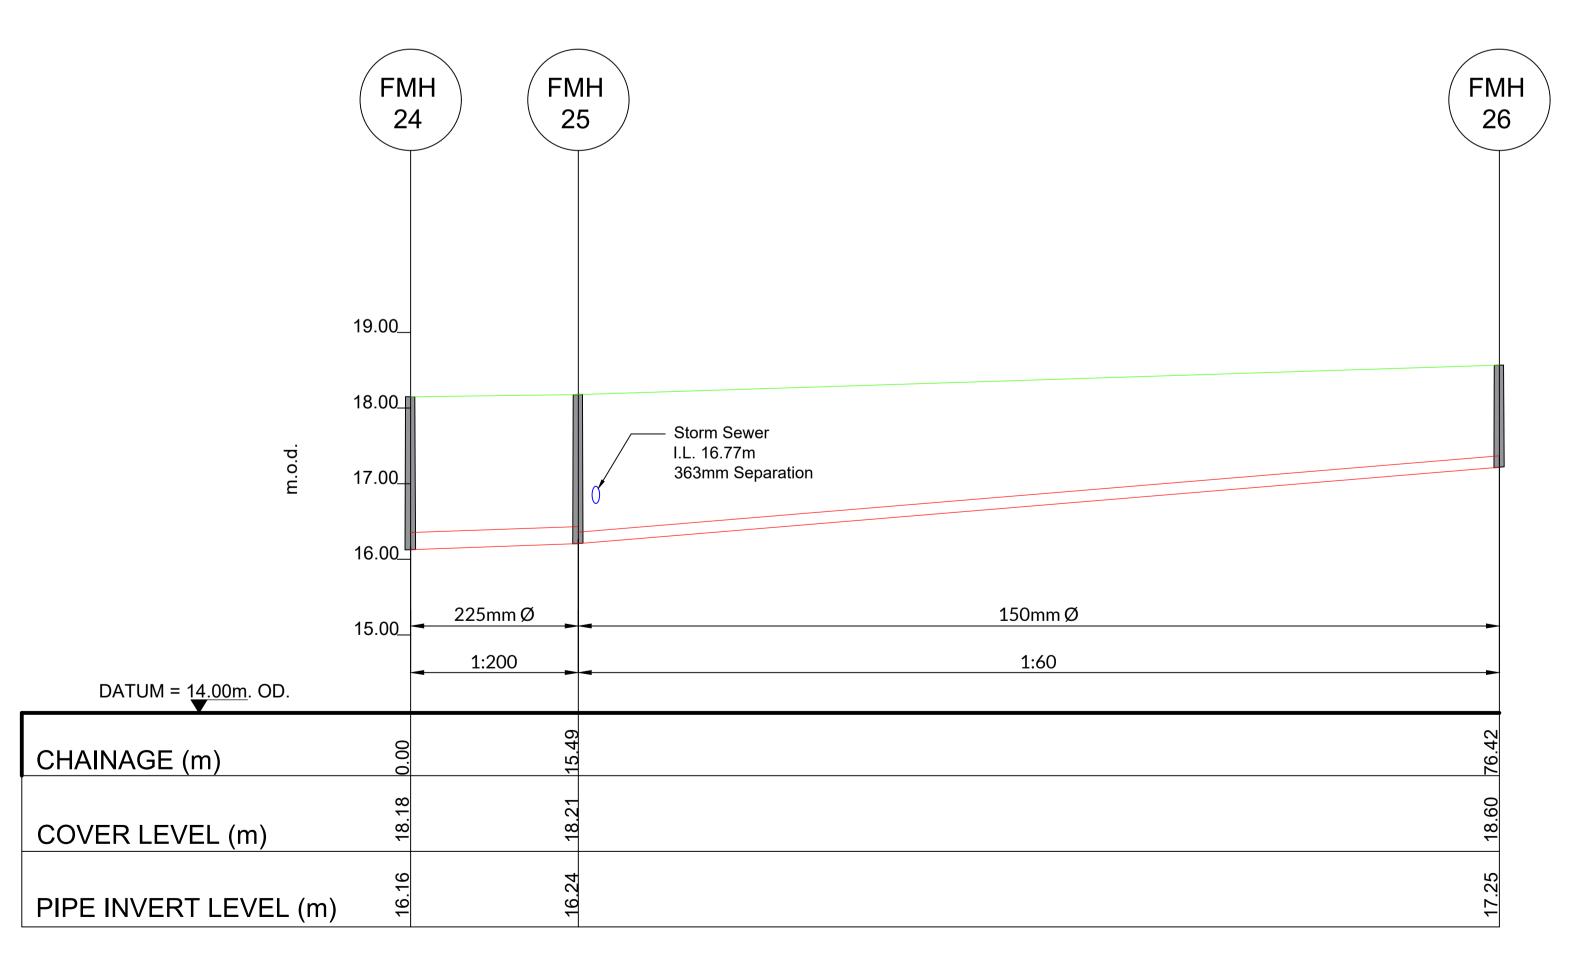

## Foul Sewer Longitudinal Section FMH 24 - FMH 26

Horizontal Scale = 1:250, Vertical Scale 1:50

| Legend: |  |
|---------|--|
|         |  |

Cover Level

Storm Sewer

Manhole

Storm Pipe Crossing ()