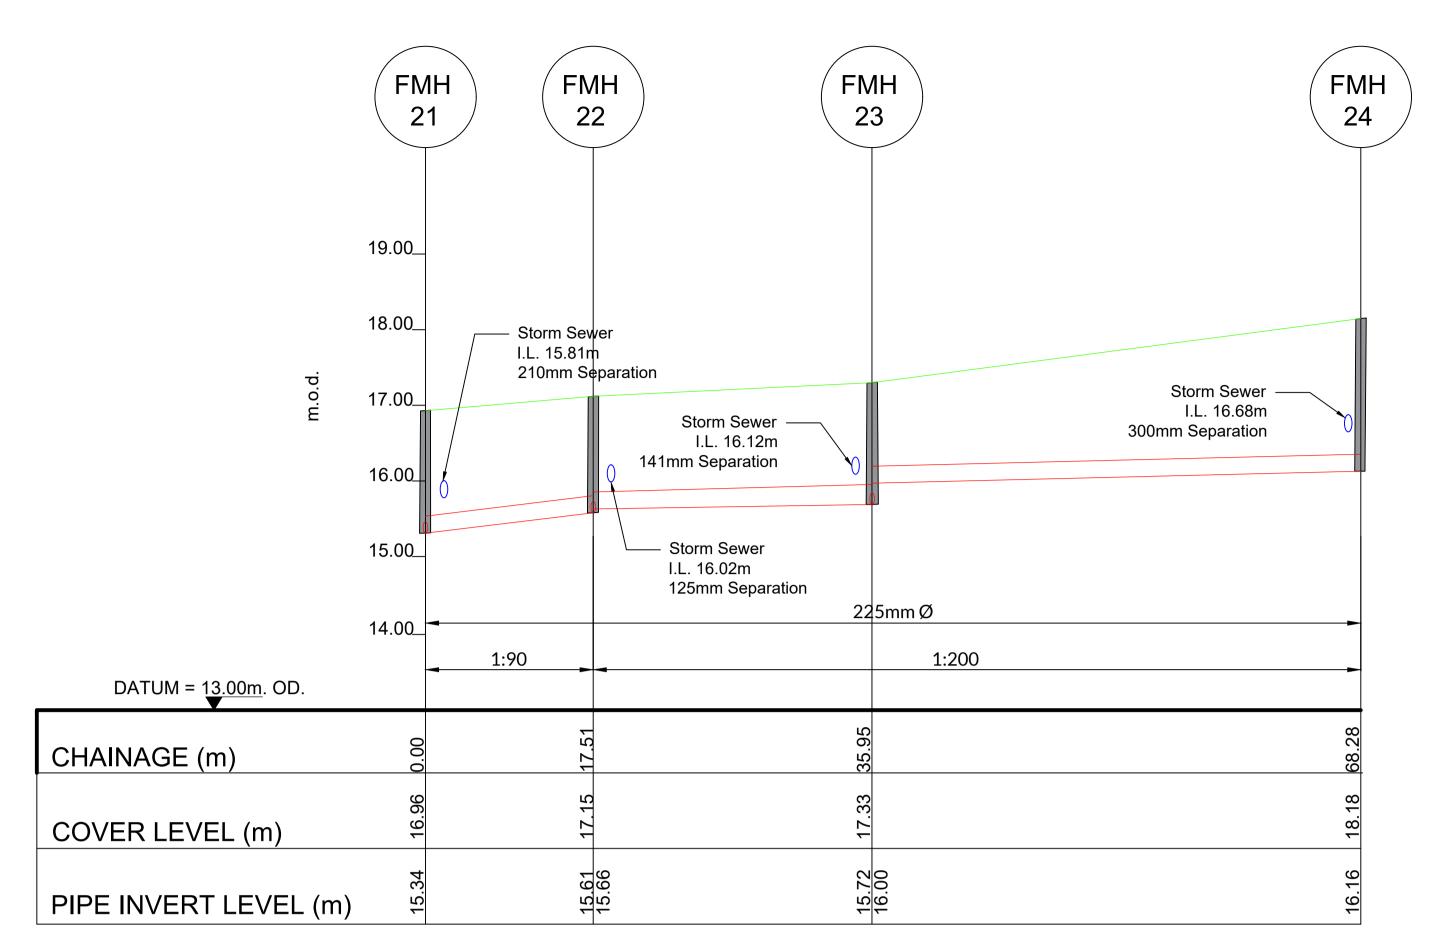

## Foul Sewer Longitudinal Section FMH 21 - FMH 24

Horizontal Scale = 1:250, Vertical Scale 1:50